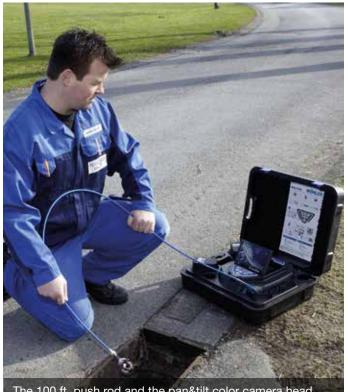

### **Huge Range of Applications**

The 100 ft. push rod and the pan&tilt color camera head make sure nothing in the house supply line remains hidden from your view.

The Wohler VIS 350 precisely locates radio waves transmitted by the camera head through concrete and asphalt to save a lot of time and further building damage.