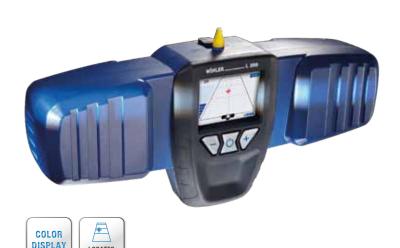

# **WOHLER L 200 LOCATOR**

#### Insights keeping you in the picture

This is how the Wohler L 200 makes locating simple: The Locator attaches to a telescopic pole. Guided close to the ground,

along walls or below the ceiling, it locates the very long radio waves transmitted by the camera head. Particularly ideal: The user is guided by the bright color display throughout the locating process – cross-hairs are displayed on a horizontal grid system. In addition, an acoustic signal is emitted and made audible via a loudspeaker or headphones. The cross-hairs and the strength of the signal indicate the direction and distance to the located point. Once the section of pipe to be repaired or cleaned has been found, it can be marked easily. For this purpose, a holder is provided to affix a piece of chalk to the end of the Locator.

#### Locator receiver

Display ......Graphic visualization of transmitted position