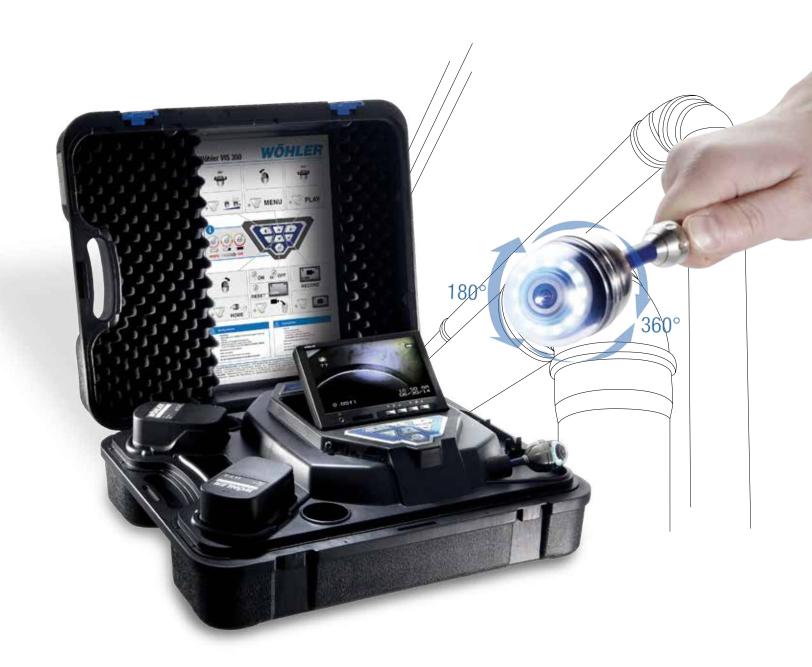

### Intelligent camera head guides and tracks

Video inspection in a case: With the new Wohler VIS 350 camera system, you not only have everything you need to inspect waste water pipes, flue gas and ventilation lines as well as industrial systems – you can also precisely locate the damage and accurately document the results of the inspection.

Wohler's new camera system is both compact and safely housed in a plastic case for transport and mobility. The system consists of a 100 ft. push rod cable with reel, a color camera head with a diameter of 1 1/2" and a large color monitor. Then there is the typical Wohler control panel that ensures easy control of the camera head: The camera pans 360°, tilts 180° and offers the best-possible lighting to carry out an all-round inspection of the inside of the pipe. Particularly practical: After panning and tilting, the home function automatically aligns the camera angle to straight ahead with a simple push of a button. The camera can record video of what it sees as it travels along the line run. Even several tight 90° bends along the line are no

hurdle. When damage is discovered, one quick press of a button is all that is required to shoot and save a photo.

To be able to assess and specifically target repair work, we at Wohler have perfected the technique of precisely locating damage. The actual meter count and the position of the head are displayed in the monitor. That, for example, is a huge help when dealing with extensive networks of pipelines. The top and bottom of the pipe are displayed on the monitor at all times and at how many degrees the camera is being guided up or down. Even low-cost, simple wire-less location detection is available in the form of the new Wohler L 200 Locator.

### **Huge Range of Applications**

The 100 ft. push rod and the pan&tilt color camera head make sure nothing in the house supply line remains hidden from your view.

The Wohler VIS 350 precisely locates radio waves transmitted by the camera head through concrete and asphalt to save a lot of time and further building damage.