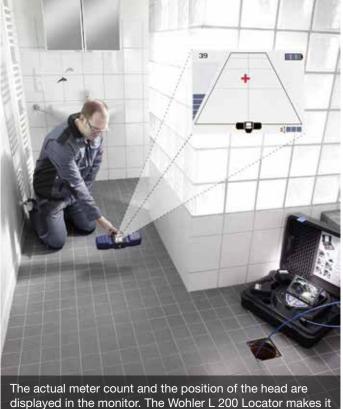

hurdle. When damage is discovered, one quick press of a button is all that is required to shoot and save a photo.

To be able to assess and specifically target repair work, we at Wohler have perfected the technique of precisely locating damage. The actual meter count and the position of the head are displayed in the monitor. That, for example, is a huge help when dealing with extensive networks of pipelines. The top and bottom of the pipe are displayed on the monitor at all times and at how many degrees the camera is being guided up or down. Even low-cost, simple wire-less location detection is available in the form of the new Wohler L 200 Locator.

### Penetrating views through concrete and asphalt

Inspecting pipes under the ground, in ceilings and walls is daily routine for specialist tradesmen and women. And after the inspection, the next task is to locate the position of the damage accurately to be able to offer and carry out the necessary repair or cleaning work with precision. With the Wohler L 200 Locator that is now all just child's play. It precisely detects radio signals transmitted by the flexibly positionable camera head.

#### Insights keeping you in the picture

This is how the Wohler L 200 makes locating simple: The Locator attaches to a telescopic pole. Guided close to the ground,

along walls or below the ceiling, it locates the very long radio waves transmitted by the camera head. Particularly ideal: The user is guided by the bright color display throughout the locating process – cross-hairs are displayed on a horizontal grid system. In addition, an acoustic signal is emitted and made audible via a loudspeaker or headphones. The cross-hairs and the strength of the signal indicate the direction and distance to the located point. Once the section of pipe to be repaired or cleaned has been found, it can be marked easily. For this purpose, a holder is provided to affix a piece of chalk to the end of the Locator.