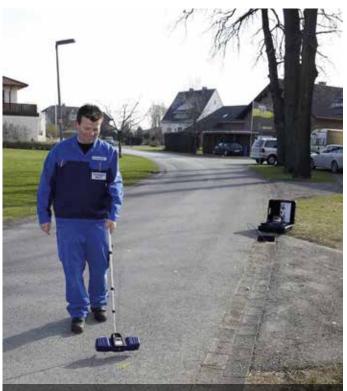

### Penetrating views through concrete and asphalt

Inspecting pipes under the ground, in ceilings and walls is daily routine for specialist tradesmen and women. And after the inspection, the next task is to locate the position of the damage accurately to be able to offer and carry out the necessary repair or cleaning work with precision. With the Wohler L 200 Locator that is now all just child's play. It precisely detects radio signals transmitted by the flexibly positionable camera head.

#### Insights keeping you in the picture

This is how the Wohler L 200 makes locating simple: The Locator attaches to a telescopic pole. Guided close to the ground,

along walls or below the ceiling, it locates the very long radio waves transmitted by the camera head. Particularly ideal: The user is guided by the bright color display throughout the locating process – cross-hairs are displayed on a horizontal grid system. In addition, an acoustic signal is emitted and made audible via a loudspeaker or headphones. The cross-hairs and the strength of the signal indicate the direction and distance to the located point. Once the section of pipe to be repaired or cleaned has been found, it can be marked easily. For this purpose, a holder is provided to affix a piece of chalk to the end of the Locator.