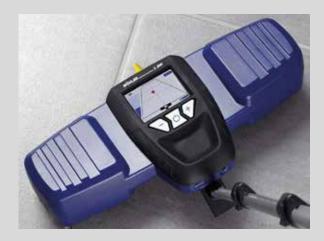

# **WOHLER L 200 LOCATOR**

### Penetrating views through concrete and asphalt

Inspecting pipes under the ground, in ceilings and walls is daily routine for specialist tradesmen and women. And after the inspection, the next task is to locate the position of the damage accurately to be able to offer and carry out the necessary repair or cleaning work with precision. With the Wohler L 200 Locator that is now all just child's play. It precisely detects radio signals transmitted by the flexibly positionable camera head.

#### Insights keeping you in the picture

This is how the Wohler L 200 makes locating simple: The Locator attaches to a telescopic pole. Guided close to the ground,

along walls or below the ceiling, it locates the very long radio waves transmitted by the camera head. Particularly ideal: The user is guided by the bright color display throughout the locating process – cross-hairs are displayed on a horizontal grid system. In addition, an acoustic signal is emitted and made audible via a loudspeaker or headphones. The cross-hairs and the strength of the signal indicate the direction and distance to the located point. Once the section of pipe to be repaired or cleaned has been found, it can be marked easily. For this purpose, a holder is provided to affix a piece of chalk to the end of the Locator.

#### Locator receiver

Display ......Graphic visualization of transmitted position