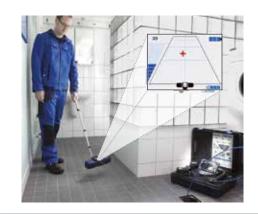

### Penetrating views through concrete and asphalt

Inspecting pipes under the ground, in ceilings and walls is daily routine for specialist tradesmen and women. And after the inspection, the next task is to locate the position of the damage accurately to be able to offer and carry out the necessary repair or cleaning work with precision. With the Wohler L 200 Locator that is now all just child's play. It precisely detects radio signals transmitted by the flexibly positionable camera head.

#### Insights keeping you in the picture

This is how the Wohler L 200 makes locating simple: The Locator attaches to a telescopic pole. Guided close to the ground,

along walls or below the ceiling, it locates the very long radio waves transmitted by the camera head. Particularly ideal: The user is guided by the bright color display throughout the locating process – cross-hairs are displayed on a horizontal grid system. In addition, an acoustic signal is emitted and made audible via a loudspeaker or headphones. The cross-hairs and the strength of the signal indicate the direction and distance to the located point. Once the section of pipe to be repaired or cleaned has been found, it can be marked easily. For this purpose, a holder is provided to affix a piece of chalk to the end of the Locator.