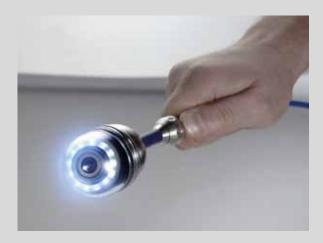

Wohler's new camera system is both compact and safely housed in a plastic case for transport and mobility. The system consists of a 100 ft. push rod cable with reel, a color camera head with a diameter of 1 1/2" and a large color monitor. Then there is the typical Wohler control panel that ensures easy control of the camera head: The camera pans 360°, tilts 180° and offers the best-possible lighting to carry out an all-round inspection of the inside of the pipe. Particularly practical: After panning and tilting, the home function automatically aligns the camera angle to straight ahead with a simple push of a button. The camera can record video of what it sees as it travels along the line run. Even several tight 90° bends along the line are no

#### **BRIGHT ILLUMINATION**

Thanks to the excellent lighting system of the color camera head, the camera supplies razor sharp images of even the darkest corners of the section under inspection.

#### Pan&tilt Ø 40 mm color camera head

| Type                  | 1/3" COLOR CMOS       |
|-----------------------|-----------------------|
| Pixels                | 656 x 492 (NTSC)      |
| Light sensitivity     | 0.5 Lux               |
| Lens                  | .f = 0.09", F = 2.5   |
| Viewing angle         | 115°                  |
| Light source          | 12 white LEDs         |
| Degree of protection  | .Waterproof to IP 67  |
| Dimensions            | 1 1/2" dia x 2"       |
| Operating temperature | 32104 °F, RH 95 % MAX |
| Storage temperature   | 4122 °F, RH 95 % MAX  |