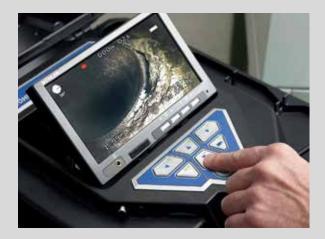

Wohler's new camera system is both compact and safely housed in a plastic case for transport and mobility. The system consists of a 100 ft. push rod cable with reel, a color camera head with a diameter of 1 1/2" and a large color monitor. Then there is the typical Wohler control panel that ensures easy control of the camera head: The camera pans 360°, tilts 180° and offers the best-possible lighting to carry out an all-round inspection of the inside of the pipe. Particularly practical: After panning and tilting, the home function automatically aligns the camera angle to straight ahead with a simple push of a button. The camera can record video of what it sees as it travels along the line run. Even several tight 90° bends along the line are no

#### **DOCUMENTATION**

The "Save function" (Wohler VIS 350) makes it possible to save and view a video or still image of what you see at the push of a button. Transfer to PC: Per USB or SD card.

#### **DOCUMENTATION**

Simply record and store photos and videos on a 4 GB SD card (Wohler VIS 350) for documentation and archiving purposes for you and your customers.