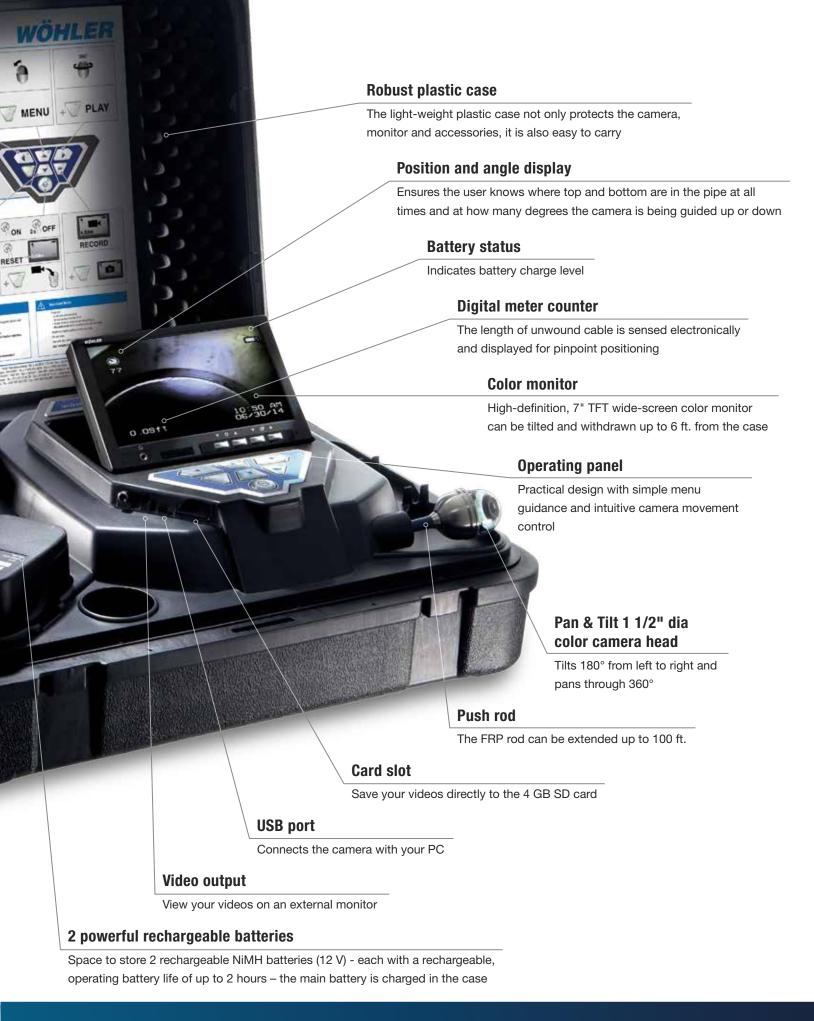

Wohler's new camera system is both compact and safely housed in a plastic case for transport and mobility. The system consists of a 100 ft. push rod cable with reel, a color camera head with a diameter of 1 1/2" and a large color monitor. Then there is the typical Wohler control panel that ensures easy control of the camera head: The camera pans 360°, tilts 180° and offers the best-possible lighting to carry out an all-round inspection of the inside of the pipe. Particularly practical: After panning and tilting, the home function automatically aligns the camera angle to straight ahead with a simple push of a button. The camera can record video of what it sees as it travels along the line run. Even several tight 90° bends along the line are no

hurdle. When damage is discovered, one quick press of a button is all that is required to shoot and save a photo.

To be able to assess and specifically target repair work, we at Wohler have perfected the technique of precisely locating damage. The actual meter count and the position of the head are displayed in the monitor. That, for example, is a huge help when dealing with extensive networks of pipelines. The top and bottom of the pipe are displayed on the monitor at all times and at how many degrees the camera is being guided up or down. Even low-cost, simple wire-less location detection is available in the form of the new Wohler L 200 Locator.

#### **DOCUMENTATION**

The "Save function" (Wohler VIS 350) makes it possible to save and view a video or still image of what you see at the push of a button. Transfer to PC: Per USB or SD card.

#### **BRIGHT ILLUMINATION**

Thanks to the excellent lighting system of the color camera head, the camera supplies razor sharp images of even the darkest corners of the section under inspection.

#### **POSITION AND ANGLE DISPLAY**

The Home button (Wohler VIS 350) realigns the camera head to its initial position. The position and angle display indicate top and bottom of the pipe on the monitor at all times and at how many degrees the camera is being guided up or down.

#### INTEGRATED LOCATOR TRANSMITTER

The camera head of the Wohler VIS 350 is equipped with a transmitter as standard – that means the camera head can easily be located by the new Wohler L 200 Locator.

#### **FUNCTIONALITY**

- Optics pan 360° and tilt 180° facilitate maximum movement radius and ensure even the smallest damage does not remain hidden from your view
- Store video footage and photos on a 4 GB SD card (Wohler VIS 350)
- Camera head with integrated transmitter facilitates location detection by the Wohler L 200 Locator
- Digital position and angle of the camera head displayed on the monitor
- Home function aligns the camera head to a straight position display parallel to the ground above
- Brightly illuminating color camera head, 2" in length and 1 1/2" in diameter, easily negotiates tight bends
- Electronic meter counter with a resolution of 0.10 ft. displayed on the monitor
- Bright TFT color monitor (tiltable and removable) supplies razor sharp images
- Battery operating time: 2 x 120 min. with 2 rechargeable batteries (optional)
- · Fully equipped mobile solution in a robust plastic case