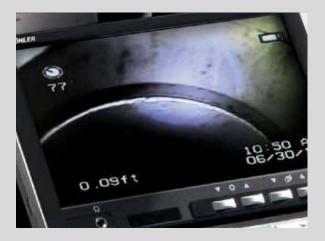

hurdle. When damage is discovered, one quick press of a button is all that is required to shoot and save a photo.

To be able to assess and specifically target repair work, we at Wohler have perfected the technique of precisely locating damage. The actual meter count and the position of the head are displayed in the monitor. That, for example, is a huge help when dealing with extensive networks of pipelines. The top and bottom of the pipe are displayed on the monitor at all times and at how many degrees the camera is being guided up or down. Even low-cost, simple wire-less location detection is available in the form of the new Wohler L 200 Locator.

#### **FUNCTIONALITY**

- Optics pan 360° and tilt 180° facilitate maximum movement radius and ensure even the smallest damage does not remain hidden from your view
- Store video footage and photos on a 4 GB SD card (Wohler VIS 350)
- Camera head with integrated transmitter facilitates location detection by the Wohler L 200 Locator
- Digital position and angle of the camera head displayed on the monitor
- Home function aligns the camera head to a straight position display parallel to the ground above
- Brightly illuminating color camera head, 2" in length and 1 1/2" in diameter, easily negotiates tight bends
- Electronic meter counter with a resolution of 0.10 ft. displayed on the monitor
- Bright TFT color monitor (tiltable and removable) supplies razor sharp images
- Battery operating time: 2 x 120 min. with 2 rechargeable batteries (optional)
- · Fully equipped mobile solution in a robust plastic case