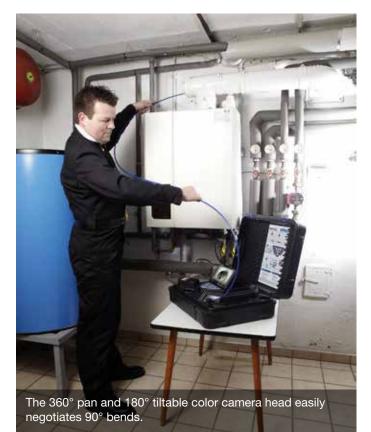

### Intelligent camera head guides and tracks

Video inspection in a case: With the new Wohler VIS 350 camera system, you not only have everything you need to inspect waste water pipes, flue gas and ventilation lines as well as industrial systems – you can also precisely locate the damage and accurately document the results of the inspection.

Wohler's new camera system is both compact and safely housed in a plastic case for transport and mobility. The system consists of a 100 ft. push rod cable with reel, a color camera head with a diameter of 1 1/2" and a large color monitor. Then there is the typical Wohler control panel that ensures easy control of the camera head: The camera pans 360°, tilts 180° and offers the best-possible lighting to carry out an all-round inspection of the inside of the pipe. Particularly practical: After panning and tilting, the home function automatically aligns the camera angle to straight ahead with a simple push of a button. The camera can record video of what it sees as it travels along the line run. Even several tight 90° bends along the line are no

hurdle. When damage is discovered, one quick press of a button is all that is required to shoot and save a photo.

To be able to assess and specifically target repair work, we at Wohler have perfected the technique of precisely locating damage. The actual meter count and the position of the head are displayed in the monitor. That, for example, is a huge help when dealing with extensive networks of pipelines. The top and bottom of the pipe are displayed on the monitor at all times and at how many degrees the camera is being guided up or down. Even low-cost, simple wire-less location detection is available in the form of the new Wohler L 200 Locator.